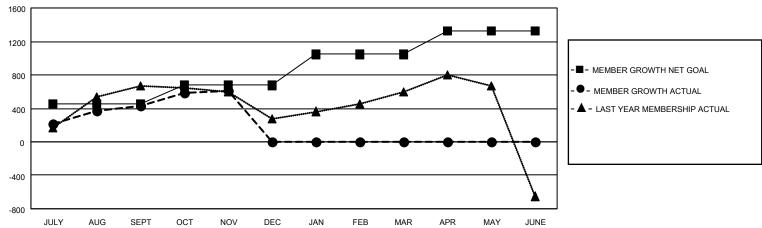

## GOALS AND ACTUAL MEMBERS CUMULATIVE

| DROPPED CLUBS: 3  |     | 241 CLUBS OF 863 ADDED 1 OR MORE NEW MEMBERS | GENDER DISTRIBUTION             |                 |   |
|-------------------|-----|----------------------------------------------|---------------------------------|-----------------|---|
|                   |     | NEW MEMBERS                                  | MALE                            | 14,246 (70.00%) |   |
|                   |     |                                              | FEMALE                          | 6,106 (30.00%)  |   |
| DROPPED MEMBERS   |     |                                              |                                 |                 |   |
| DECEASED          | 25  | CLICK HERE FOR CUMULATIVE                    | TOTAL FAMILY UNIT MEMBERS       |                 | 0 |
| CLUB CANCELLED 22 |     | MEMBERSHIP DATA                              |                                 |                 |   |
| OTHER             | 585 |                                              | FAMILY MEMBERS PAYING HALF DUES |                 | 0 |
| TOTAL             | 632 |                                              | 5020                            |                 |   |