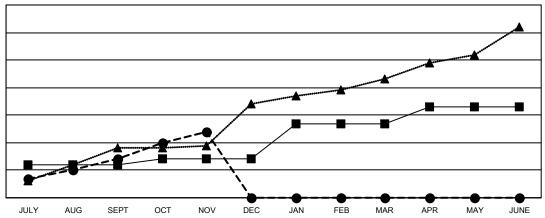

## GOALS AND ACTUAL NEW CLUBS CUMULATIVE

- CURRENT YEAR GOALS FOR NEW CLUBS

CURRENT YEAR ACTUAL NEW CLUBS

▲ - LAST YEAR ACTUAL NEW CLUBS